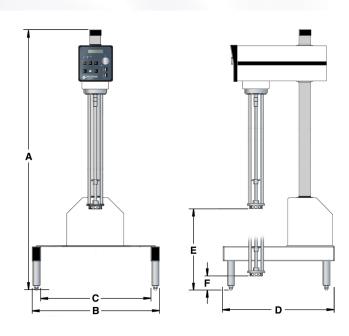

# **Assemblies**

Compatible with the Duplex and Ultramix mixing assemblies.

| Model | A                  | В       | С                   | D                 | Е                  | F    |
|-------|--------------------|---------|---------------------|-------------------|--------------------|------|
| AX5   | 43 <sup>3/16</sup> | 2011/16 | 17 <sup>11/16</sup> | 19 <sup>5/8</sup> | 14 <sup>1/16</sup> | 23/8 |

All dimensions shown are in inches. The dimensions shown are approximate only and certified diagrams should be used for installation purposes. Silverson reserves the right to change dimensions and specifications without notice.