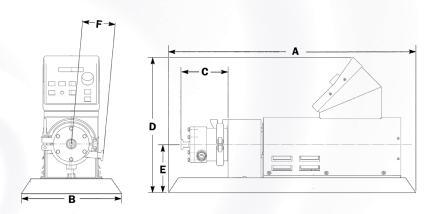

# **Inlet and Outlet Connections**

1/2" Tri-Clamp connections. Self-draining tangential outlet.

| hp | RPM  | Α    | В     | С   | D    | E | F      |  |
|----|------|------|-------|-----|------|---|--------|--|
| 1  | 8900 | 23 % | 7 7/8 | 4 % | 13 % | 5 | 3 3/16 |  |

All dimensions shown are in inches. The dimensions shown are approximate only and certified diagrams should be used for installation purposes. Silverson reserves the right to change dimensions and specifications without notice.